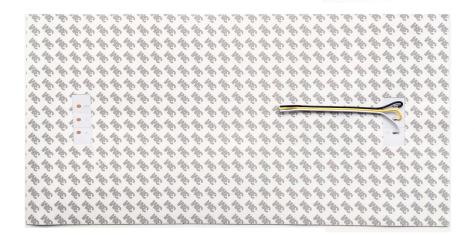

Each panel features 1152 95 CRI color-correct tungsten and daylight LEDs mounted on a 10 x 19 inch flexible sheet, allowing for quick assembly and wide coverage.

The back side of the LED strip includes pre-applied 3M double-sided adhesive, which provides a simple but extremely strong adhesive mounting method for all of your projects.

#### FLEX PANEL BACKSIDE AND CONNECTIONS