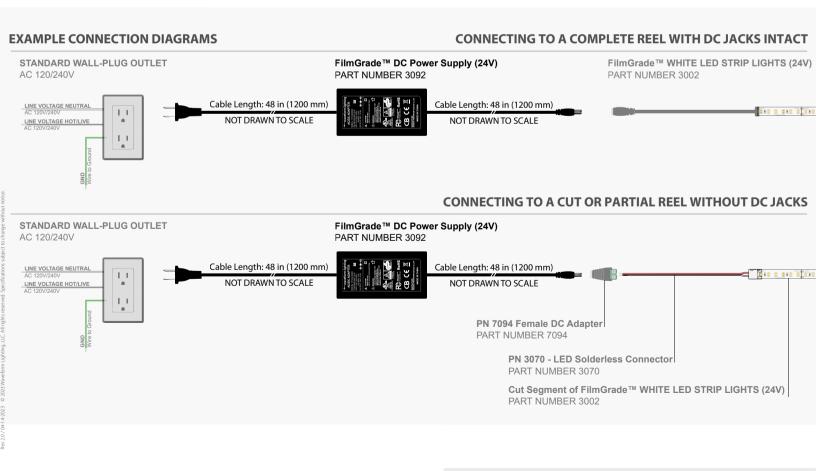

#### FilmGrade<sup>™</sup> 24V Power Supply for Film & Photography PN: 3092

FilmGrade<sup>™</sup> 24V power supplies are 120-watt constant voltage devices capable of providing 5 amps of current. Designed specifically to power 24V versions of FilmGrade<sup>™</sup> WHITE LED strips (PN: 3002), these power supply units plug into standard USA two-prong outlets and output 24V DC through a standard 2.1 x 5.5 mm barrel jack.

#### **PRODUCT AND FEATURES**

- Converts 100-240 V AC to 24V DC constant voltage
- Produces completely flicker-free electrical current
- UL Listed Class II (Double Insulated)
- Overcurrent and short circuit protection
- Durable, impact-resistant polycarbonate enclosure
- Outputs to standard 2.1 x 5.5 mm DC barrel jack
- Heavy-duty 16 AWG DC wire for reduced voltage drop
- Dimensions: 176 x 76 x 42 mm
- For indoor use only

### **ELECTRICAL SPECIFICATIONS**

PART NUMBERS AND ORDERING

| Input voltage:        | 100 - 240V AC, 50 - 60 Hz |
|-----------------------|---------------------------|
| Output voltage:       | 24.0V DC ± 2%             |
| Output current (max): | 5 A                       |
| Power (max):          | 120 W                     |
| DC cable wire gauge:  | 16 AWG                    |
| Overcurrent shutoff:  | 6.7 A                     |
| Power factor:         | 0.5                       |